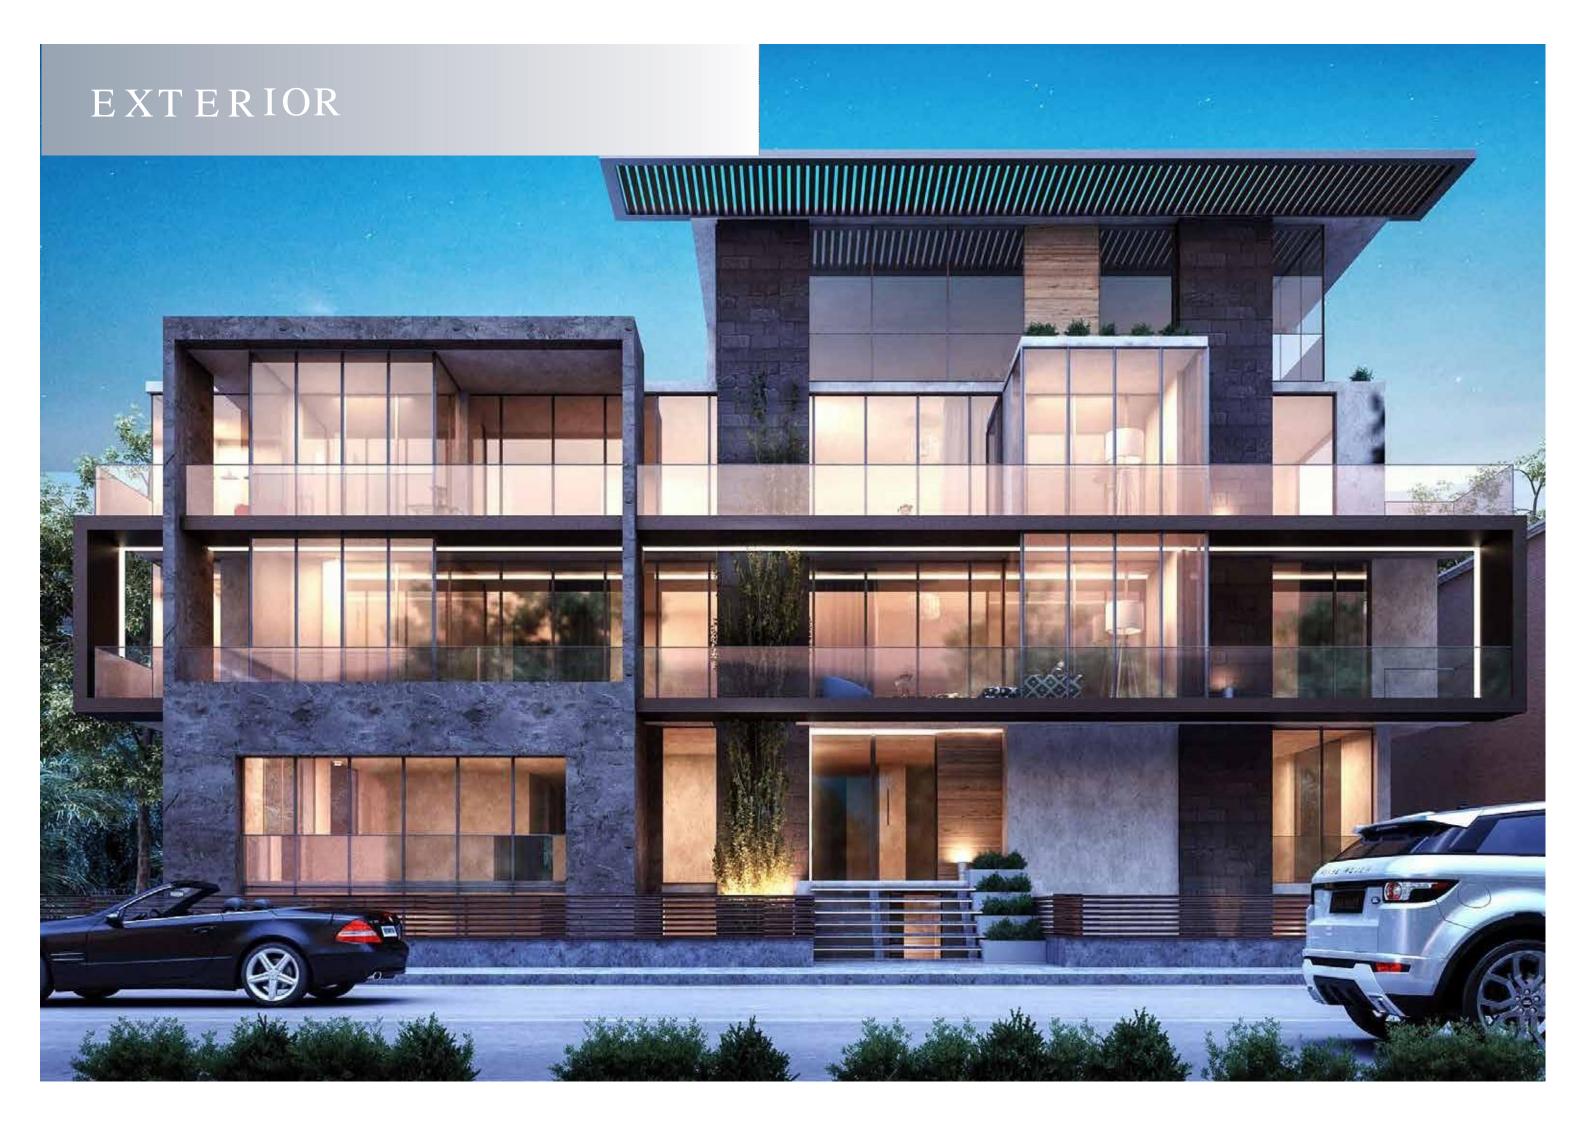

#### BUILDING 213

DON'T WANT A HUGE 3 STORY VILLA?

NEITHER DO YOU WANT A CRAMPED UP

APARTMENT? WONDERFUL! WE HAVE THE

PERFECT HOME FOR YOU AND YOUR FAMILY.

BUILDING 213 IS A LUXURIOUS RESIDENTIAL BUILDING LOCATED IN THE HEART OF WEST GOLF EXTENSION, THE MOST PROMISING HIGHEND RESIDENTIAL COMPOUND IN NEW CAIRO.

OUR UNIQUE LOCATION MAKES YOUR EVERYDAY COMMUTES TO WORK, SCHOOL, AND ACTIVITIES JUST MINUTES AWAY.

THE BUILDING IS A LANDMARK IN ITS ARCHITECTURE AND DESIGN. IT CONSISTS OF 3 APARTMENTS WITH A PRIVATE TERRACE/GARDEN, A UNIQUE PENTHOUSE WITH A LOVELY ROOF, AND 4 APARTMENTS. WITH AREAS VARYING FORM 180 TO 350 SQM, OUR BUILDING HAS A WIDE RANGE OF SIZES TO ADDRESS YOUR SPECIFIC NEEDS.