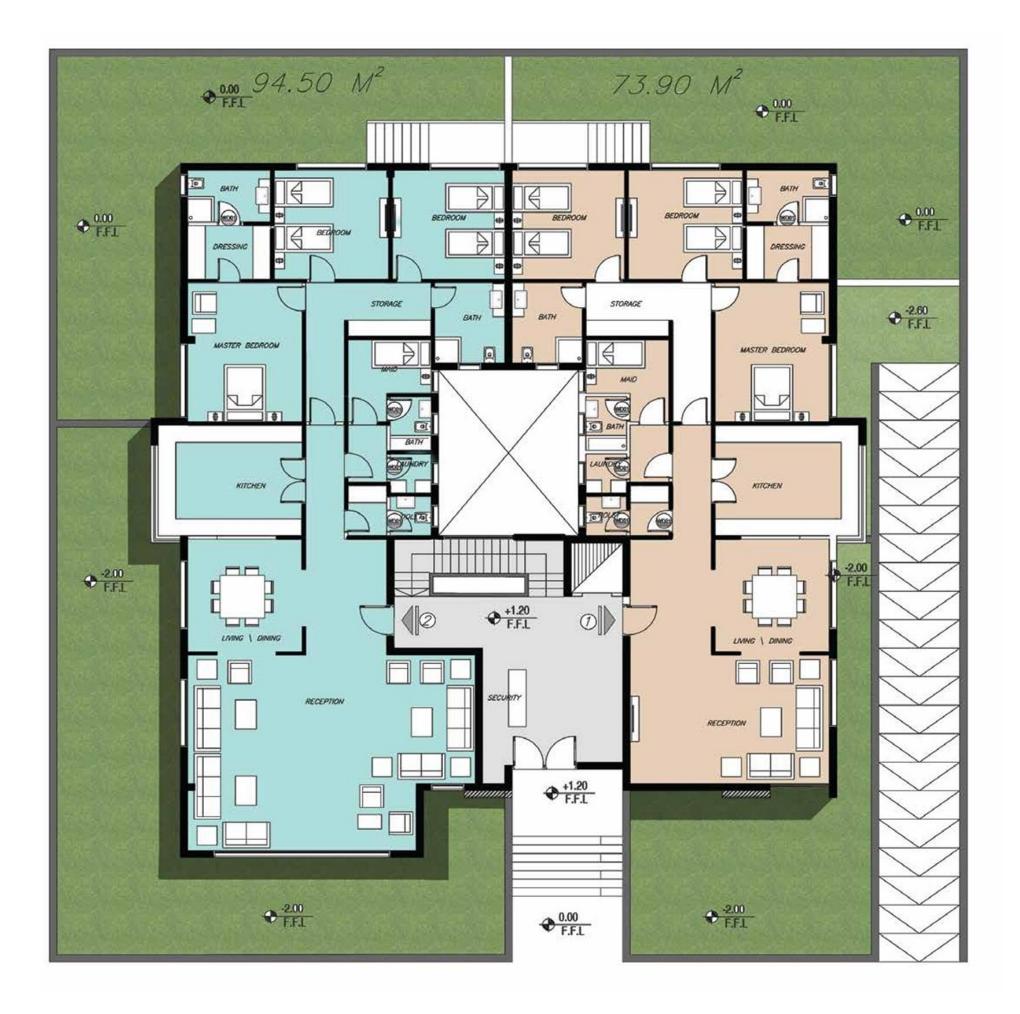

## FLOOR PLAN FIRST FLOOR APARTMENT 2 (LEFT)

TOTAL AREA: 310 m<sup>2</sup>

| MASTER BEDROOM | 4.88 X 3.88  |
|----------------|--------------|
| BATHROOM       | 2.88 x 2.50  |
| DRESSING       | 2.88 x 2.17  |
| BEDROOM 1      | 3.82 x 3.82  |
| BATHROOM       | 1.88 x 2.50  |
| DRESSING ROOM  | 1.88 x 2.17  |
| BEDROOM 2      | 3.88 x 3.82  |
| BEDROOM 3      | 3.82 x 3.82  |
| BATHROOM 2     | 2.82 x 2.38  |
| LAUNDRY        | 1.38 x 1.38  |
| TOILET 1       | 2.81 x 1.38  |
| MAID ROOM      | 2.82 x 1.94  |
| KITCHEN        | 3.88 x 3.95  |
| BATH           | 1.38 x 1.82  |
| RECEPTION      | 11.75 x 4.50 |
|                |              |

## FLOOR PLAN FIRST FLOOR APARTMENT 2 (RIGHT)

TOTAL AREA: 314 m<sup>2</sup>

| MASTER BEDROOM | 4.88 X 3.88 |
|----------------|-------------|
| BATHROOM       | 2.88 x 2.50 |
| DRESSING       | 2.88 x 2.17 |
| BEDROOM 1      | 3.82 x 3.82 |
| BATHROOM       | 1.88 x 2.50 |
| DRESSING ROOM  | 1.88 x 2.17 |
| BEDROOM 2      | 3.88 x 3.82 |
| BEDROOM 3      | 3.82 x 3.82 |
| BATHROOM       | 2.82 x 2.38 |
| LAUNDRY        | 1.38 x 1.38 |
| TOILET 1       | 2.81 x 1.38 |
| MAID ROOM      | 2.82 x 1.94 |
| KITCHEN        | 3.88 x 3.94 |
| BATH           | 1.38 x 1.82 |
| RECEPTION      | 12.18x 4.50 |
|                |             |