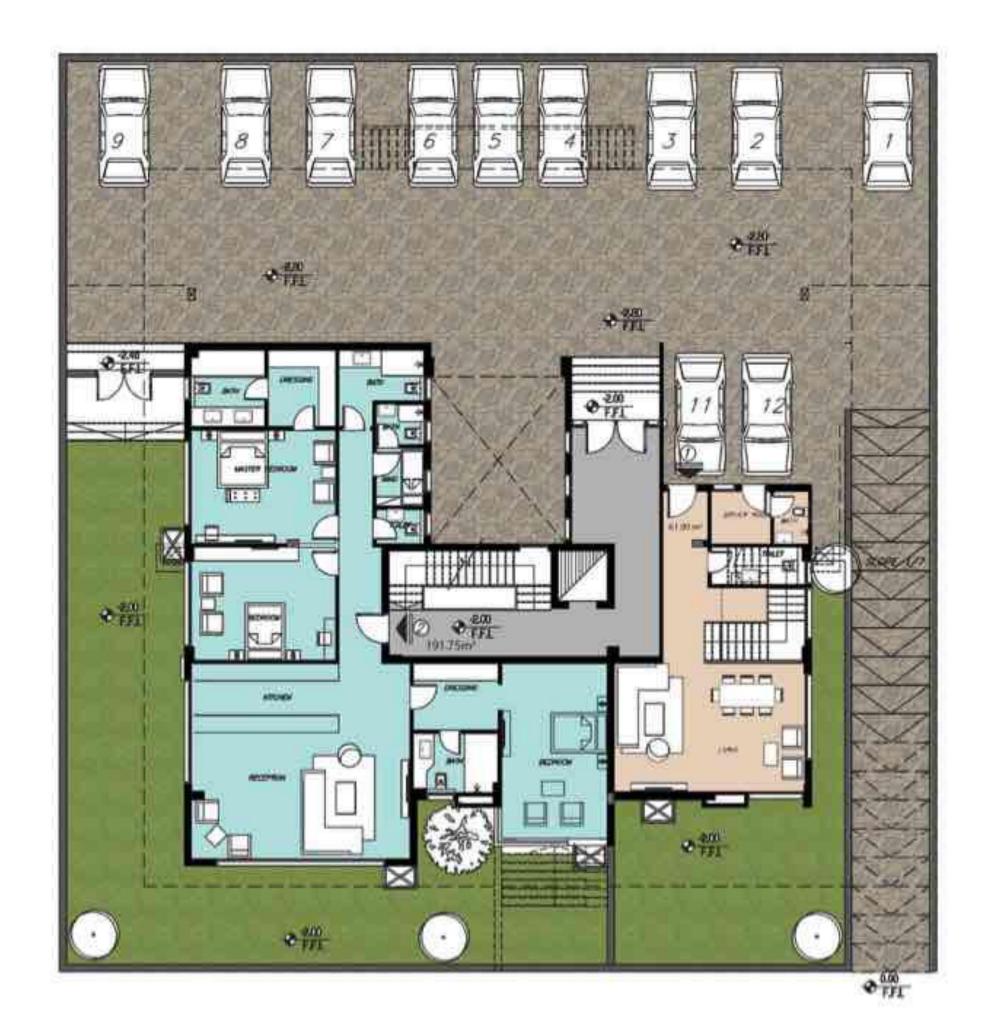

## FLOOR PLAN LOWER GROUND FLOOR APARTMENT 1 (LEFT)

TOTAL AREA: 195 m<sup>2</sup>
GARDEN AREA: 146 m<sup>2</sup>

| MASTER BEDROOM | 5.75 x 4.16 |
|----------------|-------------|
| BATHROOM       | 2.63 x 1.82 |
| DRESSING       | 2.63 x 1.88 |
| BEDROOM 1      | 3.82 x 3.88 |
| BEDROOM 2      | 3.81 x 3.82 |
| BATHROOM 2     | 4.32 x 2.09 |
| LAUNDRY        | 1.82 x 1.50 |
| TOILET 1       | 1.60 x 1.38 |
| MAID ROOM      | 3.60 x 1.50 |
| KITCHEN        | 3.75 x 4.57 |
| TOILET 2       | 2.56 x 1.95 |
| RECEPTION      | 8.57 x 4.82 |
| BATHROOM 3     | 1.80 x 1.82 |
| GUARD ROOM     | 2.90 x 1.82 |
|                |             |