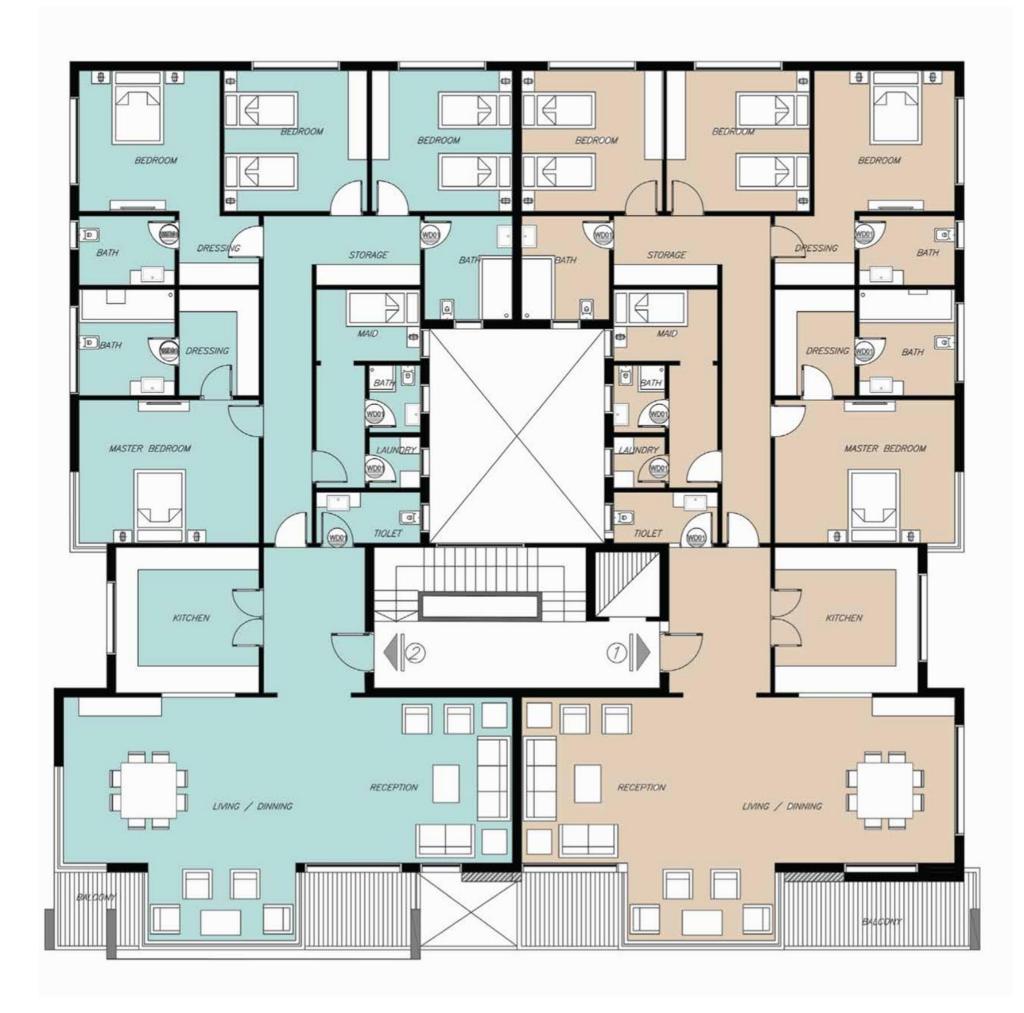

## FLOOR PLAN SECOND FLOOR APARTMENT 2 (LEFT)

TOTAL AREA: 310 m<sup>2</sup>

| MASTER BEDROOM | 4.88 X 3.88  |
|----------------|--------------|
| BATHROOM       | 2.88 x 2.50  |
| DRESSING       | 2.88 x 2.17  |
| BEDROOM 1      | 3.82 x 3.82  |
| BATHROOM       | 1.88 x 2.50  |
| DRESSING ROOM  | 1.88 x 2.17  |
| BEDROOM 2      | 3.88 x 3.82  |
| BEDROOM 3      | 3.82 x 3.82  |
| BATHROOM 2     | 2.82 x 2.38  |
| LAUNDRY        | 1.38 x 1.38  |
| TOILET 1       | 2.81 x 1.38  |
| MAID ROOM      | 2.82 x 1.94  |
| KITCHEN        | 3.88 x 3.95  |
| BATH           | 1.38 x 1.82  |
| RECEPTION      | 11.75 x 4.50 |
|                |              |

## FLOOR PLAN SECOND FLOOR APARTMENT 2 (RIGHT)

TOTAL AREA: 314 m<sup>2</sup>

| MASTER BEDROOM | 4.88 X 3.88 |
|----------------|-------------|
| BATHROOM       | 2.88 x 2.50 |
| DRESSING       | 2.88 x 2.17 |
| BEDROOM 1      | 3.82 x 3.82 |
| BATHROOM       | 1.88 x 2.50 |
| DRESSING ROOM  | 1.88 x 2.17 |
| BEDROOM 2      | 3.88 x 3.82 |
| BEDROOM 3      | 3.82 x 3.82 |
| BATHROOM       | 2.82 x 2.38 |
| LAUNDRY        | 1.38 x 1.38 |
| TOILET 1       | 2.81 x 1.38 |
| MAID ROOM      | 2.82 x 1.94 |
| KITCHEN        | 3.88 x 3.94 |
| BATH           | 1.38 x 1.82 |
| RECEPTION      | 12.18x 4.50 |
|                |             |