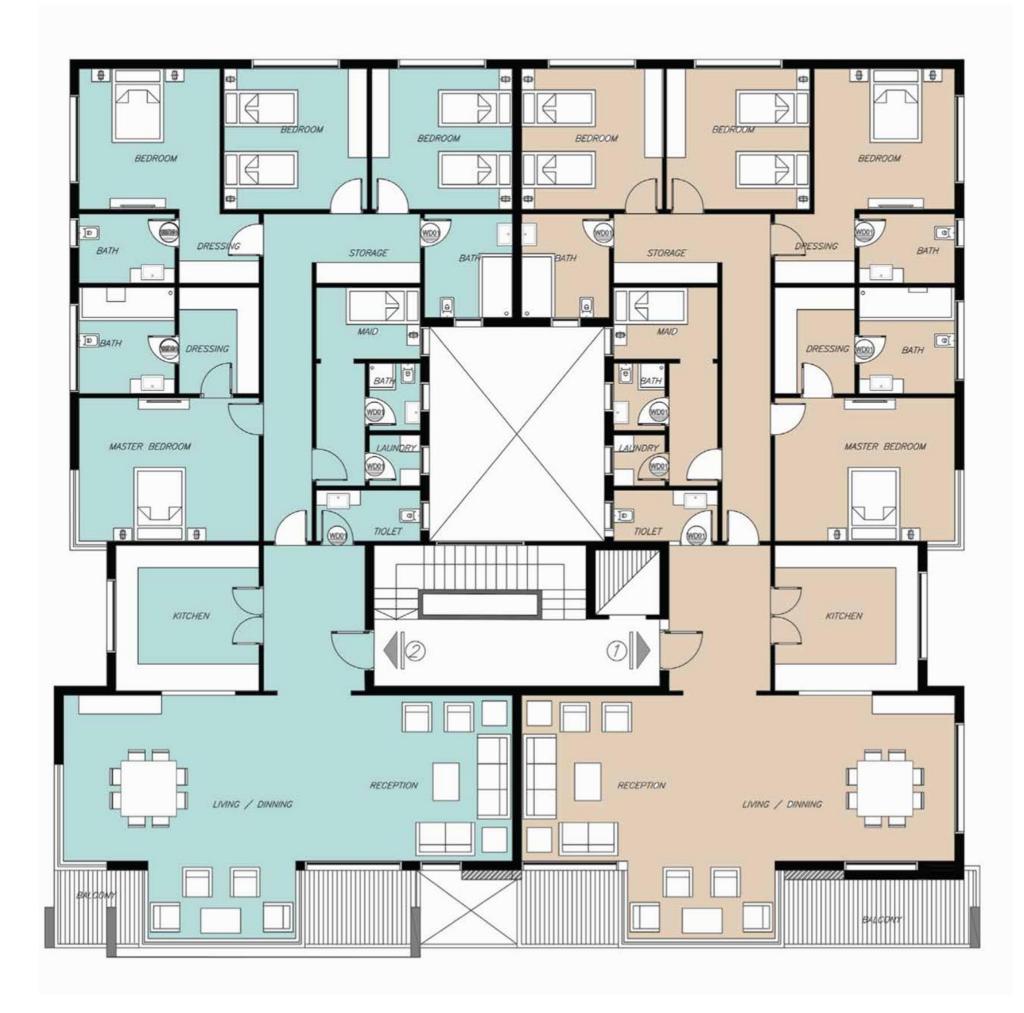

## FLOOR PLAN SECOND FLOOR APARTMENT 2 (LEFT)

TOTAL AREA: 310 m<sup>2</sup>

| MASTER BEDROOM | 4.88 X 3.88  |
|----------------|--------------|
| BATHROOM       | 2.88 x 2.50  |
| DRESSING       | 2.88 x 2.17  |
| BEDROOM 1      | 3.82 x 3.82  |
| BATHROOM       | 1.88 x 2.50  |
| DRESSING ROOM  | 1.88 x 2.17  |
| BEDROOM 2      | 3.88 x 3.82  |
| BEDROOM 3      | 3.82 x 3.82  |
| BATHROOM 2     | 2.82 x 2.38  |
| LAUNDRY        | 1.38 x 1.38  |
| TOILET 1       | 2.81 x 1.38  |
| MAID ROOM      | 2.82 x 1.94  |
| KITCHEN        | 3.88 x 3.95  |
| BATH           | 1.38 x 1.82  |
| RECEPTION      | 11.75 x 4.50 |
|                |              |

## FLOOR PLAN SECOND FLOOR APARTMENT 2 (RIGHT)

TOTAL AREA: 314 m<sup>2</sup>

| MASTER BEDROOM | 4.88 X 3.88 |
|----------------|-------------|
| BATHROOM       | 2.88 x 2.50 |
| DRESSING       | 2.88 x 2.17 |
| BEDROOM 1      | 3.82 x 3.82 |
| BATHROOM       | 1.88 x 2.50 |
| DRESSING ROOM  | 1.88 x 2.17 |
| BEDROOM 2      | 3.88 x 3.82 |
| BEDROOM 3      | 3.82 x 3.82 |
| BATHROOM       | 2.82 x 2.38 |
| LAUNDRY        | 1.38 x 1.38 |
| TOILET 1       | 2.81 x 1.38 |
| MAID ROOM      | 2.82 x 1.94 |
| KITCHEN        | 3.88 x 3.94 |
| BATH           | 1.38 x 1.82 |
| RECEPTION      | 12.18x 4.50 |
|                |             |