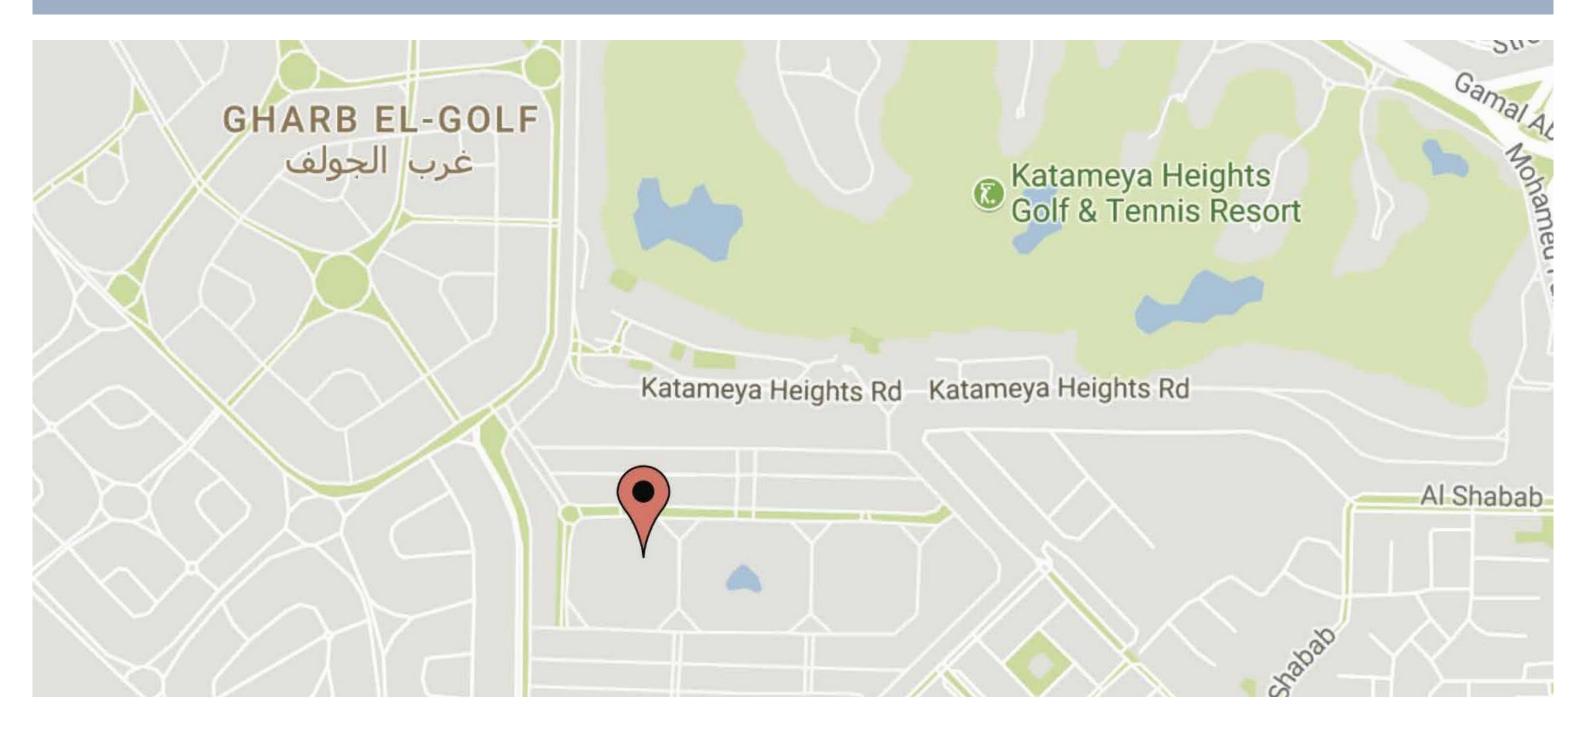

#### LOCATION

ADDRESS

BUILDING NO 213 - PLOT 7
FIFTH SETTLEMENT
EXTENTION OF WEST GOLF, KATAMEYA CAIRO, EGYPT

3 MINUTE WALK

TO KATAMEYA HEIGHTS COMPOUND
WHERE YOU CANACCESS
SEVERAL FACILITIES

**SUPERMARKET** 

THE NEARESR SUPEMARKET IS **METRO** WHICH IS LOCATED IN KATAMEYA HEIGHTS COMPOUND.

HOSPITAL

THE NEAREST HOSPITAL IS
THE AIRFORCE HOSPITAL WHICH IS
LOCATED A FEW MINUTES AWAY
FROM THE COMOUND.