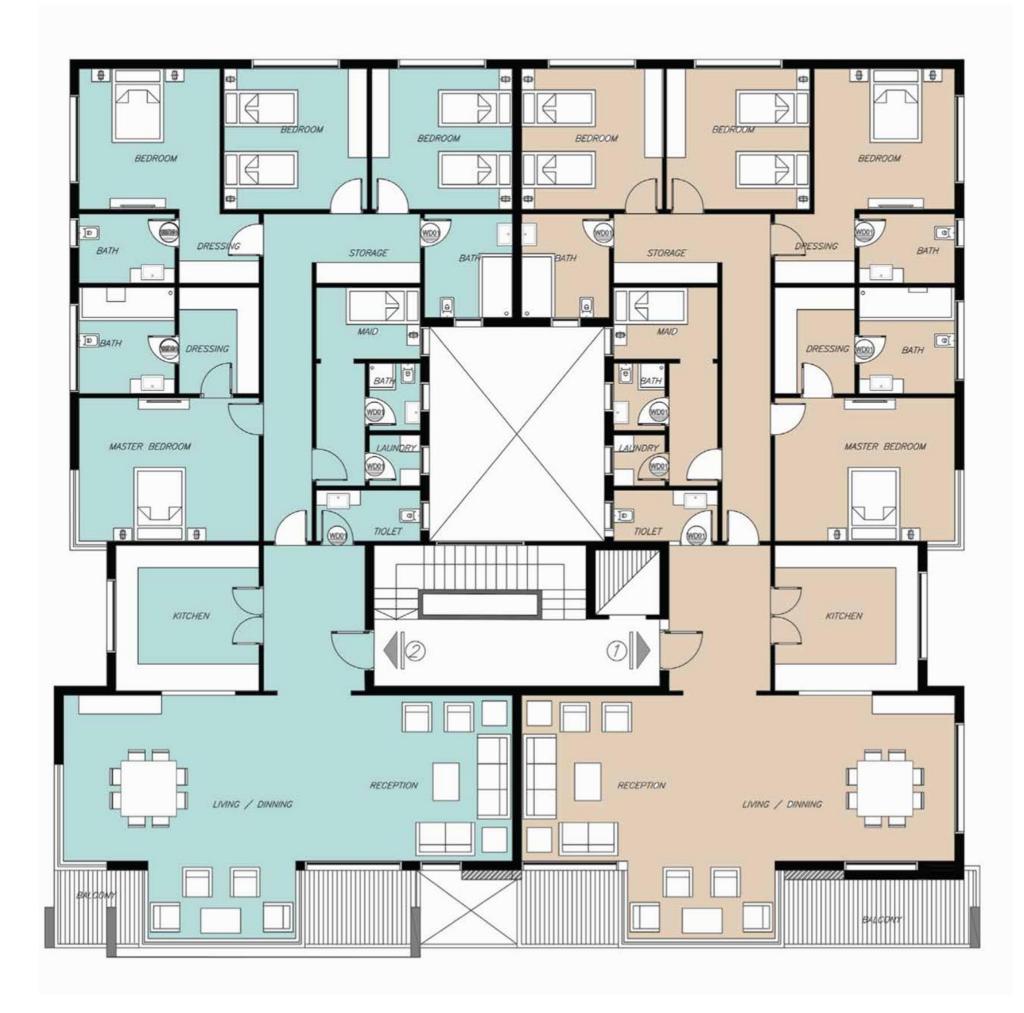

## FLOOR PLAN FIRST FLOOR APARTMENT 2 (LEFT)

TOTAL AREA: 310 m<sup>2</sup>

| MASTER BEDROOM | 4.88 X 3.88  |
|----------------|--------------|
| BATHROOM       | 2.88 x 2.50  |
| DRESSING       | 2.88 x 2.17  |
| BEDROOM 1      | 3.82 x 3.82  |
| BATHROOM       | 1.88 x 2.50  |
| DRESSING ROOM  | 1.88 x 2.17  |
| BEDROOM 2      | 3.88 x 3.82  |
| BEDROOM 3      | 3.82 x 3.82  |
| BATHROOM 2     | 2.82 x 2.38  |
| LAUNDRY        | 1.38 x 1.38  |
| TOILET 1       | 2.81 x 1.38  |
| MAID ROOM      | 2.82 x 1.94  |
| KITCHEN        | 3.88 x 3.95  |
| BATH           | 1.38 x 1.82  |
| RECEPTION      | 11.75 x 4.50 |
|                |              |

## FLOOR PLAN FIRST FLOOR APARTMENT 2 (RIGHT)

TOTAL AREA: 314 m<sup>2</sup>

| MASTER BEDROOM | 4.88 X 3.88 |
|----------------|-------------|
| BATHROOM       | 2.88 x 2.50 |
| DRESSING       | 2.88 x 2.17 |
| BEDROOM 1      | 3.82 x 3.82 |
| BATHROOM       | 1.88 x 2.50 |
| DRESSING ROOM  | 1.88 x 2.17 |
| BEDROOM 2      | 3.88 x 3.82 |
| BEDROOM 3      | 3.82 x 3.82 |
| BATHROOM       | 2.82 x 2.38 |
| LAUNDRY        | 1.38 x 1.38 |
| TOILET 1       | 2.81 x 1.38 |
| MAID ROOM      | 2.82 x 1.94 |
| KITCHEN        | 3.88 x 3.94 |
| BATH           | 1.38 x 1.82 |
| RECEPTION      | 12.18x 4.50 |
|                |             |