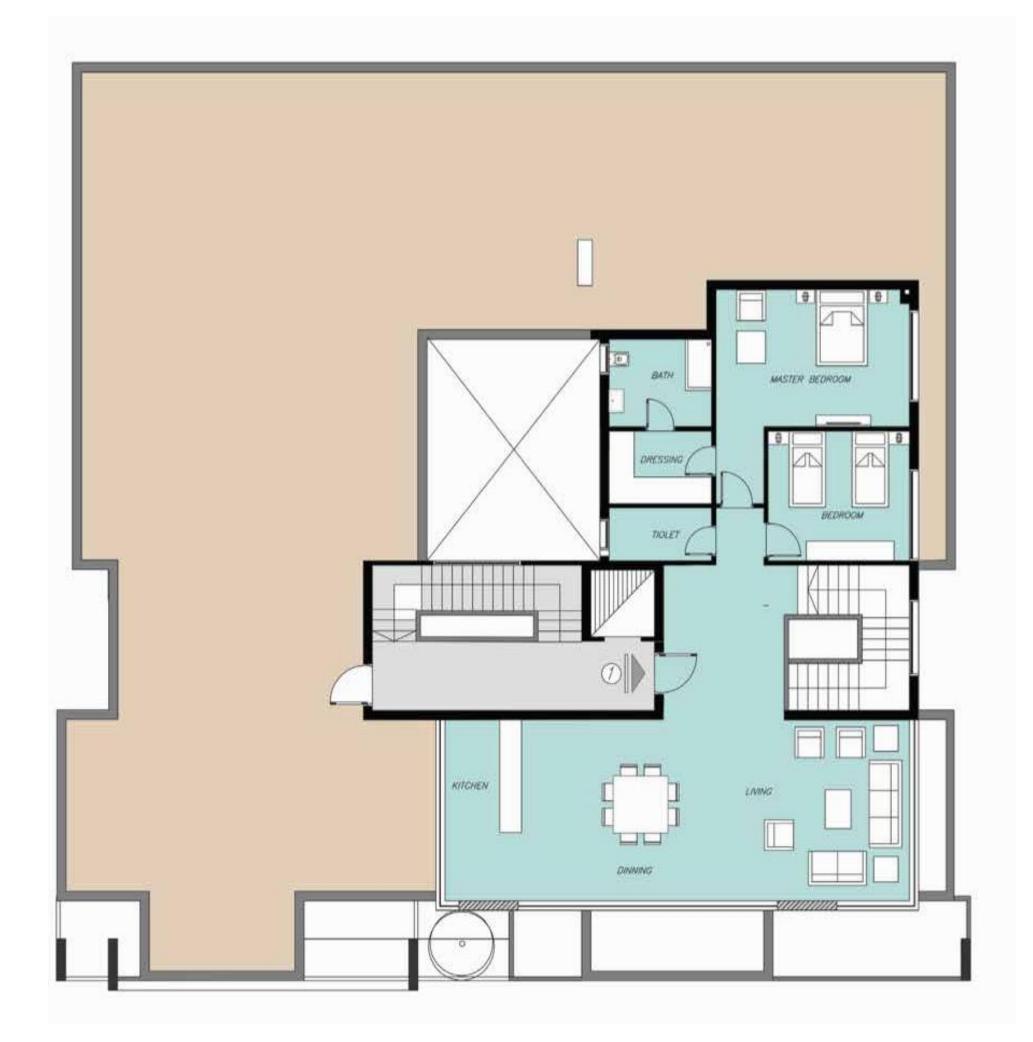

#### FLOOR PLAN ROOF

TOTAL AREA: 189 m<sup>2</sup>

| MASTER BEDROOM | 5.32 X 3.60  |
|----------------|--------------|
| BATHROOM       | 2.81 x 2.32  |
| DRESSING       | 2.81 x 1.88  |
| BEDROOM 1      | 3.81 x 3.40  |
| TOILET 1       | 2.82 x 1.38  |
| RECEPTION      | 12.75 x 4.75 |