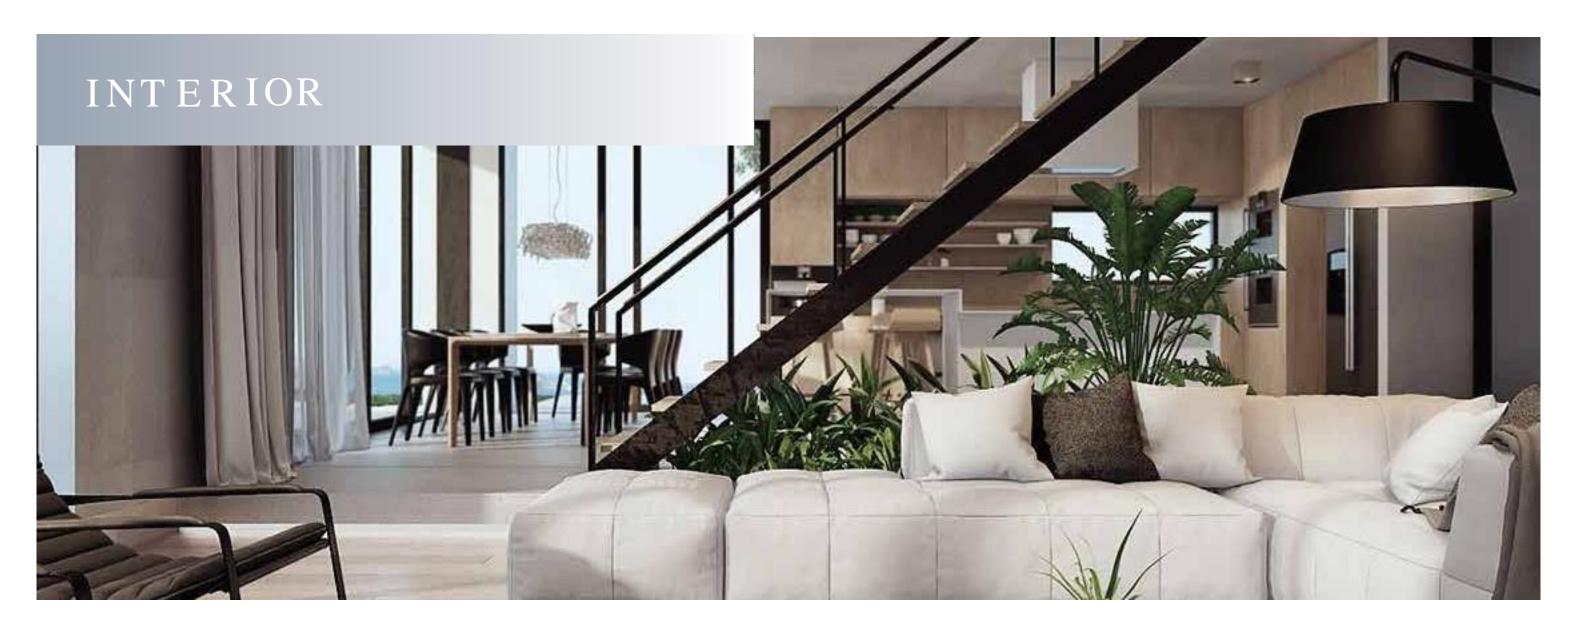

T CONSISTS OF 3 APARTMENTS WITH A PRIVATE TERRACE/GARDEN, A UNIQUE PENTHOUSE WITH A LOVELY ROOF, AND 4 APARTMENTS. WITH AREAS VARYING FORM 180 TO 350 SQM, OUR BUILDING HAS A WIDE RANGE OF SIZES TO ADDRESS YOUR SPECIFIC NEEDS.

TO MAKE YOUR LIFE MORE PRACTICAL AND LESS STRESSFUL, OUR PROPERTY MANAGEMENT OFFERS AN ON CALL MAINTENANCE SERVICES TO EVERY ASPECT OF YOUR HOME.



#### LOCATION

ADDRESS

BUILDING NO 213 - PLOT 7
FIFTH SETTLEMENT
EXTENTION OF WEST GOLF, KATAMEYA CAIRO, EGYPT



3 MINUTE WALK

TO KATAMEYA HEIGHTS COMPOUND
WHERE YOU CANACCESS
SEVERAL FACILITIES



**SUPERMARKET** 

THE NEARESR SUPEMARKET IS **METRO** WHICH IS LOCATED IN KATAMEYA HEIGHTS COMPOUND.



HOSPITAL

THE NEAREST HOSPITAL IS
THE AIRFORCE HOSPITAL WHICH IS
LOCATED A FEW MINUTES AWAY
FROM THE COMOUND.













### LUXURY HOMEE FURNISHINGS

ATYOURPREEERRNNEE.

# SERVICES & AMENITIES













## FLOOR PLAN LOWER GROUND FLOOR APARTMENT 1 (LEFT)

TOTAL AREA: 195 m<sup>2</sup>
GARDEN AREA: 146 m<sup>2</sup>

| MASTER BEDROOM | 5.75 x 4.16 |
|----------------|-------------|
| BATHROOM       | 2.63 x 1.82 |
| DRESSING       | 2.63 x 1.88 |
| BEDROOM 1      | 3.82 x 3.88 |
| BEDROOM 2      | 3.81 x 3.82 |
| BATHROOM 2     | 4.32 x 2.09 |
| LAUNDRY        | 1.82 x 1.50 |
| TOILET 1       | 1.60 x 1.38 |
| MAID ROOM      | 3.60 x 1.50 |
| KITCHEN        | 3.75 x 4.57 |
| TOILET 2       | 2.56 x 1.95 |
| RECEPTION      | 8.57 x 4.82 |
| BATHROOM 3     | 1.80 x 1.82 |
| GUARD ROOM     | 2.90 x 1.82 |
|                |             |



## FLOOR PLAN GROUND FLOOR APARTMENT 1 (LEFT)

TOTAL AREA: 283 m