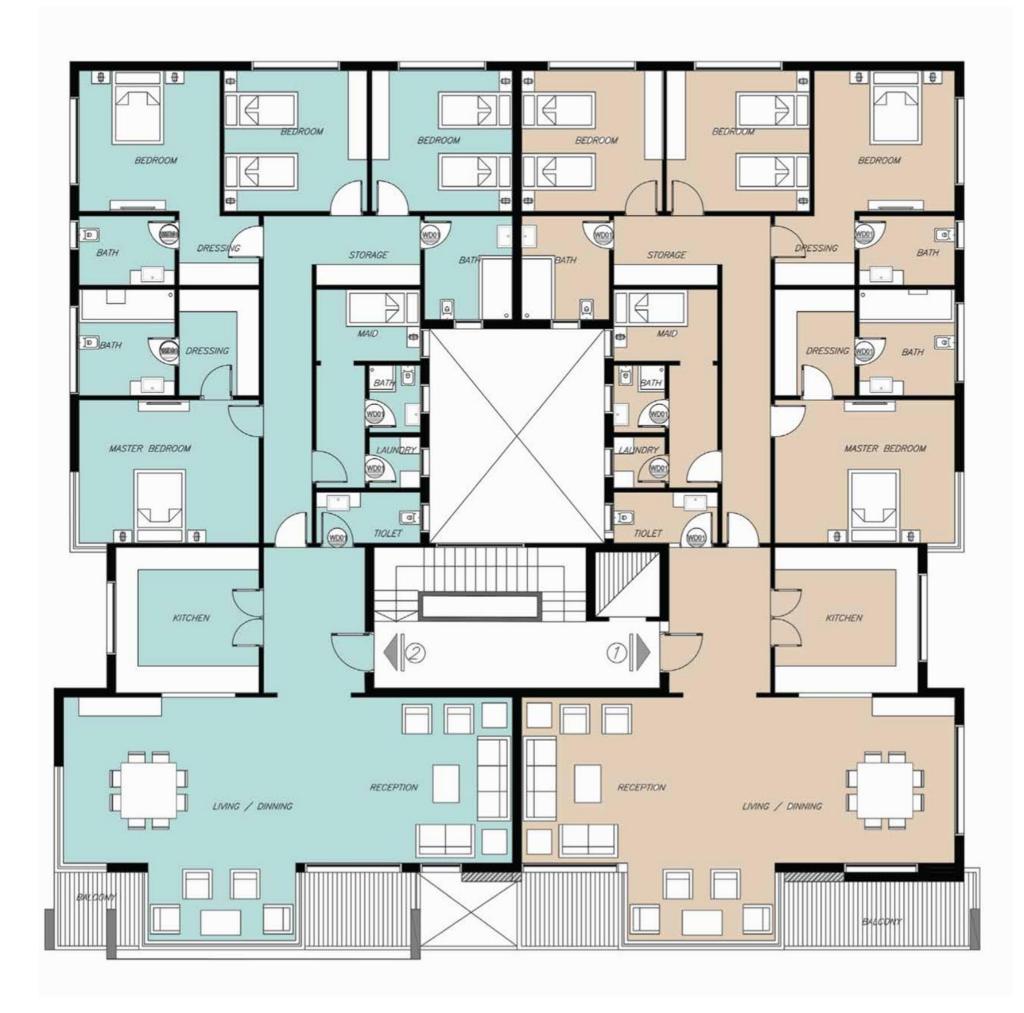

## FLOOR PLAN GROUND FLOOR APARTMENT 1 (LEFT)

TOTAL AREA: 283 m<sup>2</sup>
GARDEN AREA: 74 m<sup>2</sup>

4.88 X 3.88 **MASTER BEDROOM** BATHROOM 2.82 x 1.82 DRESSING 2.88 x 1.88 BEDROOM 1 3.88 x 3.82 BEDROOM 2 3.82 x 3.82. BATHROOM 2 2.82 x 2.38 1.38 x 1.38 **LAUNDRY** TOILET 1 1.38 x 1.38 MAID ROOM 2.82 x 1.94 **KITCHEN** 3.88 x 3.88 RECEPTION 12.57x 6.75

## FLOOR PLAN GROUND FLOOR APARTMENT 2 (RIGHT)

TOTAL AREA: 243 m<sup>2</sup>
GARDEN AREA: 74 m<sup>2</sup>

MASTER BEDROOM 4.88 X 3.88 BATHROOM 2.82 x 1.82 DRESSING 2.88 x 1.88 BEDROOM 1 3.88 x 3.82 BEDROOM 2 3.82 x 3.82. BATHROOM 2 2.82 x 2.38 1.38 x 1.38 **LAUNDRY** 1.38 x 1.38 TOILET 1 MAID ROOM 2.82 x 1.94 KITCHEN 3.88 x 3.88 RECEPTION 10.75x 6.67