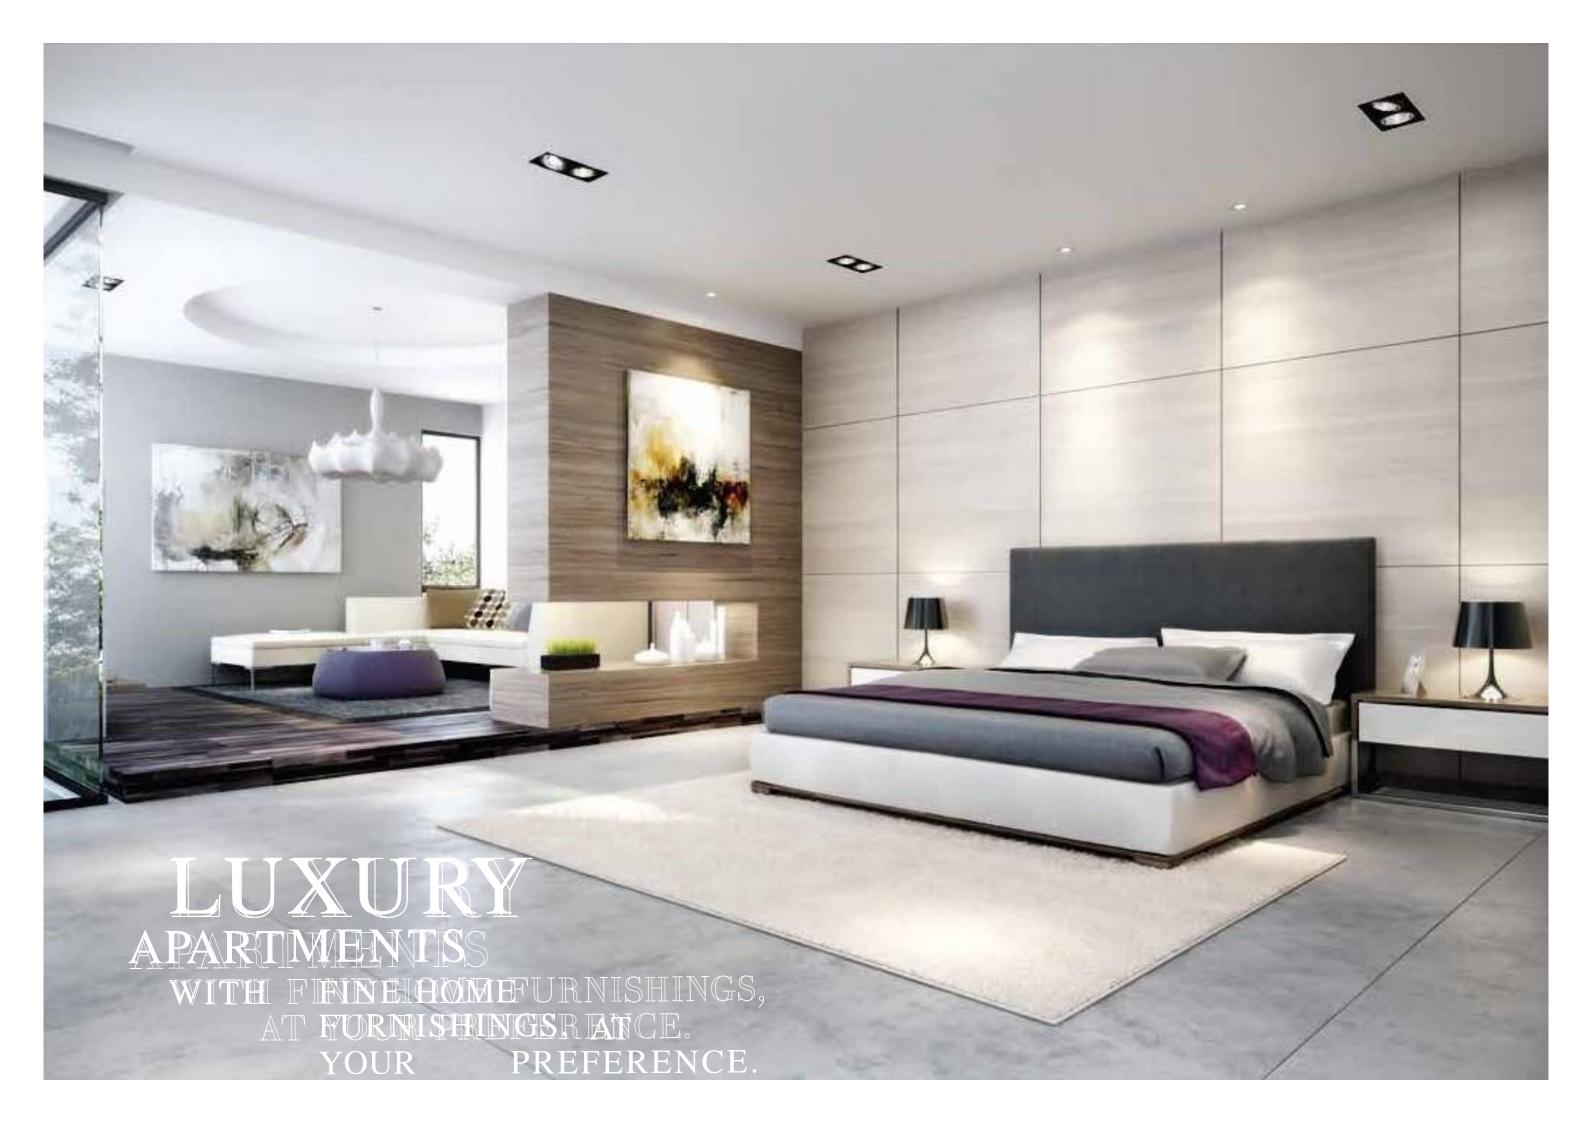

------|
| BATHROOM       | 2.88 x 2.50 |
| DRESSING       | 2.88 x 2.17 |
| BEDROOM 1      | 3.82 x 3.82 |
| BATHROOM       | 1.88 x 2.50 |
| DRESSING ROOM  | 1.88 x 2.17 |
| BEDROOM 2      | 3.88 x 3.82 |
| BEDROOM 3      | 3.82 x 3.82 |
| BATHROOM       | 2.82 x 2.38 |
| LAUNDRY        | 1.38 x 1.38 |
| TOILET 1       | 2.81 x 1.38 |
| MAID ROOM      | 2.82 x 1.94 |
| KITCHEN        | 3.88 x 3.94 |
| BATH           | 1.38 x 1.82 |
| RECEPTION      | 12.18x 4.50 |
|                |             |



#### FLOOR PLAN ROOF

TOTAL AREA: 189 m<sup>2</sup>

| MASTER BEDROOM | 5.32 X 3.60  |
|----------------|--------------|
| BATHROOM       | 2.81 x 2.32  |
| DRESSING       | 2.81 x 1.88  |
| BEDROOM 1      | 3.81 x 3.40  |
| TOILET 1       | 2.82 x 1.38  |
| RECEPTION      | 12.75 x 4.75 |







#### CONSULTANT:



#### INTERIOR DESIGNER:



#### **DEVELOPERS:**