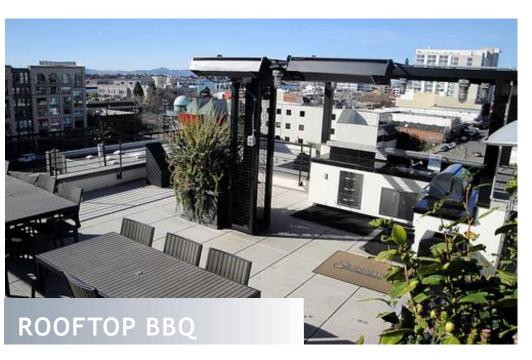

LOVELY ROOF, AND 4 APARTMENTS. WITH AREAS VARYING FORM 180 TO 350 SQM, OUR BUILDING HAS A WIDE RANGE OF SIZES TO ADDRESS YOUR SPECIFIC NEEDS.

TO MAKE YOUR LIFE MORE PRACTICAL AND LESS STRESSFUL, OUR PROPERTY MANAGEMENT OFFERS AN ON CALL MAINTENANCE SERVICES TO EVERY ASPECT OF YOUR HOME.



#### LOCATION

ADDRESS

BUILDING NO 213 - PLOT 7
FIFTH SETTLEMENT
EXTENTION OF WEST GOLF, KATAMEYA CAIRO, EGYPT



3 MINUTE WALK

TO KATAMEYA HEIGHTS COMPOUND
WHERE YOU CANACCESS
SEVERAL FACILITIES



**SUPERMARKET** 

THE NEARESR SUPEMARKET IS **METRO** WHICH IS LOCATED IN KATAMEYA HEIGHTS COMPOUND.



HOSPITAL

THE NEAREST HOSPITAL IS
THE AIRFORCE HOSPITAL WHICH IS
LOCATED A FEW MINUTES AWAY
FROM THE COMOUND.













### LUXURY HOMEE FURNISHINGS

ATYOURPREEERRNNEE.

# SERVICES & AMENITIES













## FLOOR PLAN LOWER GROUND FLOOR APARTMENT 1 (LEFT)

TOTAL AREA: 195 m<sup>2</sup>
GARDEN AREA: 146 m<sup>2</sup>

| MASTER BEDROOM | 5.75 x 4.16 |
|----------------|-------------|
| BATHROOM       | 2.63 x 1.82 |
| DRESSING       | 2.63 x 1.88 |
| BEDROOM 1      | 3.82 x 3.88 |
| BEDROOM 2      | 3.81 x 3.82 |
| BATHROOM 2     | 4.32 x 2.09 |
| LAUNDRY        | 1.82 x 1.50 |
| TOILET 1       | 1.60 x 1.38 |
| MAID ROOM      | 3.60 x 1.50 |
| KITCHEN        | 3.75 x 4.57 |
| TOILET 2       | 2.56 x 1.95 |
| RECEPTION      | 8.57 x 4.82 |
| BATHROOM 3     | 1.80 x 1.82 |
| GUARD ROOM     | 2.90 x 1.82 |
|                |             |



## FLOOR PLAN GROUND FLOOR APARTMENT 1 (LEFT)

TOTAL AREA: 283 m<sup>2</sup>
GARDEN AREA: 74 m<sup>2</sup>

4.88 X 3.88 **MASTER BEDROOM** BATHROOM