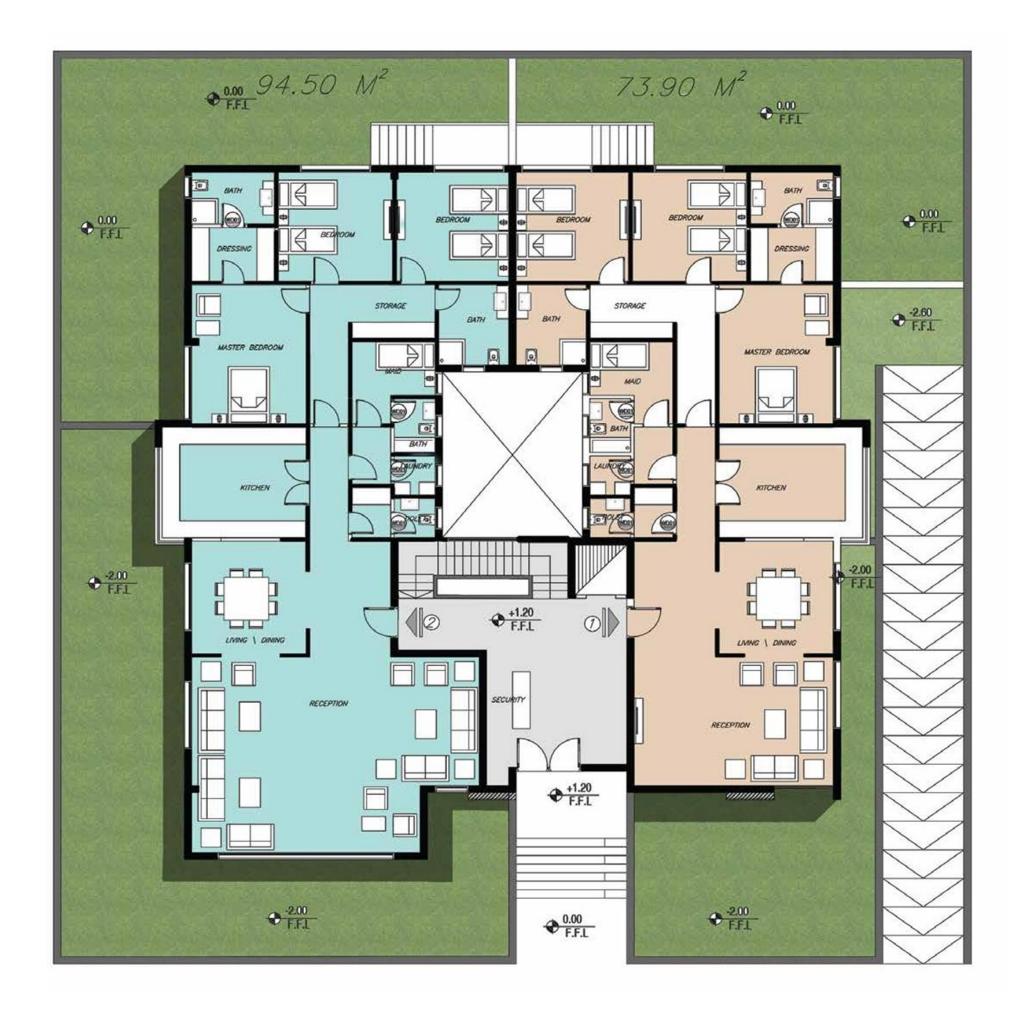

## FLOOR PLAN GROUND FLOOR APARTMENT 1 (LEFT)

TOTAL AREA: 283 m<sup>2</sup>
GARDEN AREA: 74 m<sup>2</sup>

4.88 X 3.88 **MASTER BEDROOM** BATHROOM 2.82 x 1.82 DRESSING 2.88 x 1.88 BEDROOM 1 3.88 x 3.82 BEDROOM 2 3.82 x 3.82. BATHROOM 2 2.82 x 2.38 1.38 x 1.38 **LAUNDRY** TOILET 1 1.38 x 1.38 MAID ROOM 2.82 x 1.94 **KITCHEN** 3.88 x 3.88 RECEPTION 12.57x 6.75

## FLOOR PLAN GROUND FLOOR APARTMENT 2 (RIGHT)

TOTAL AREA: 243 m<sup>2</sup>
GARDEN AREA: 74 m<sup>2</sup>

MASTER BEDROOM 4.88 X 3.88 BATHROOM 2.82 x 1.82 DRESSING 2.88 x 1.88 BEDROOM 1 3.88 x 3.82 BEDROOM 2 3.82 x 3.82. BATHROOM 2 2.82 x 2.38 1.38 x 1.38 **LAUNDRY** 1.38 x 1.38 TOILET 1 MAID ROOM 2.82 x 1.94 KITCHEN 3.88 x 3.88 RECEPTION 10.75x 6.67