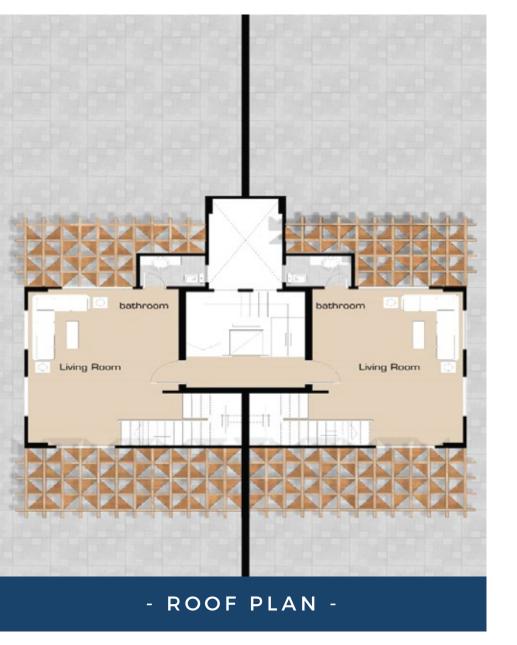

## **PENTHOUSE**

**ROOF PLAN** 

Roof Area: 54 m<sup>2</sup>

#### **Unit Dimension**

Living Area: 7.15x5.11 m<sup>2</sup>

Bathroom: 2.22x1.4 m<sup>2</sup>

17