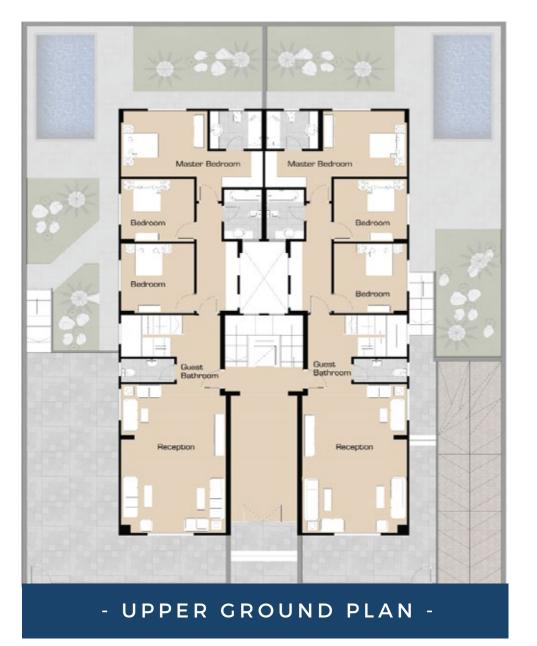

#### **DUPLEX**

**UPPER GROUND FLOOR PLAN** 

Upper Ground Area187m²Upper Ground GardenL:87m²- R:34m²Total Unit Area305m²Total Garden AreaL:212m² - R:168m²

#### **Unit Dimension**

Reception:  $8.5x5.4 \text{ m}^2$ 2.7x1.3 m<sup>2</sup> Guset Bathroom: 2.8x1.9 m<sup>2</sup> Main Bathroom:  $4.0x3.7 \text{ m}^2$ Bedroom1: Bedroom2: 3.7x3.5 m<sup>2</sup> Master Bedroom: 4.5x4.0 m<sup>2</sup> Master Dressing: 2.2x2.1 m<sup>2</sup> Master Bathroom: 2.6x2.2m<sup>2</sup>