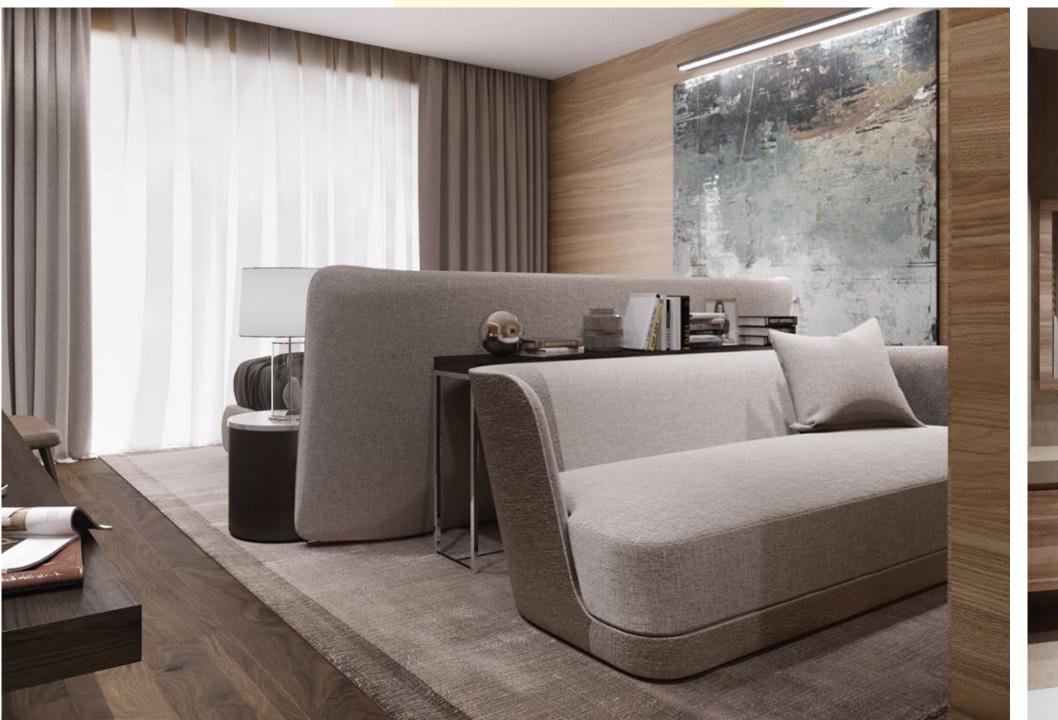

15**

-Degla Maadi-

Is a luxurious residential building located in the heart of degla, one of the finest neighborhod in **ElMaadi (Cairo)**.

The design is inspired by **Classic Architecture** to complement to the area's beauty and add to Maadi's charm.

The residence consists of five residentinal floor, offering unique duplexes and apartments with a classic luxurious entrance hall, high end elevator, high end interior finishing, and private parking space as an add-on.

# The Luxury Living You Deserve



# 215 -DEGLA MAADI-

Residence is located on Street 215 in the heart of Degla ElMaadi, where it is surrounded by villas and gardens

The residence is steps away from all the services you need including Seoudi,-CAC,Clubs,Restaurants,and more



- 215 Building on map -







# INTERIOR







# SS 24/7 Security







# APARTMENT & DUPLEXES

## **DUPLEX**

LOWER GROUND FLOOR PLAN

Lower Ground Area 118 m<sup>2</sup>
Lower Ground Garden 134m<sup>2</sup>
Total unit area 305m<sup>2</sup>
Total garden area L:212 m<sup>2</sup>- R:168 m<sup>2</sup>

#### **Unit Dimension**

Living Area: 4.5x7.3 m<sup>2</sup>
Dinning: 4.7x3.0 m<sup>2</sup>
Kitchen: 4.0x3.2 m<sup>2</sup>
Guest Bathroom: 2.6x1.2 m<sup>2</sup>
Maids Room: 3.0x2.0 m<sup>2</sup>



#### **DUPLEX**

**UPPER GROUND FLOOR PLAN** 

Upper Ground Area187m²Upper Ground GardenL:87m²- R:34m²Total Unit Area305m²Total Garden AreaL:212m² - R:168m²

#### **Unit Dimension**

Reception:  $8.5x5.4 \text{ m}^2$ 2.7x1.3 m<sup>2</sup> Guset Bathroom: 2.8x1.9 m<sup>2</sup> Main Bathroom:  $4.0x3.7 \text{ m}^2$ Bedroom1: Bedroom2: 3.7x3.5