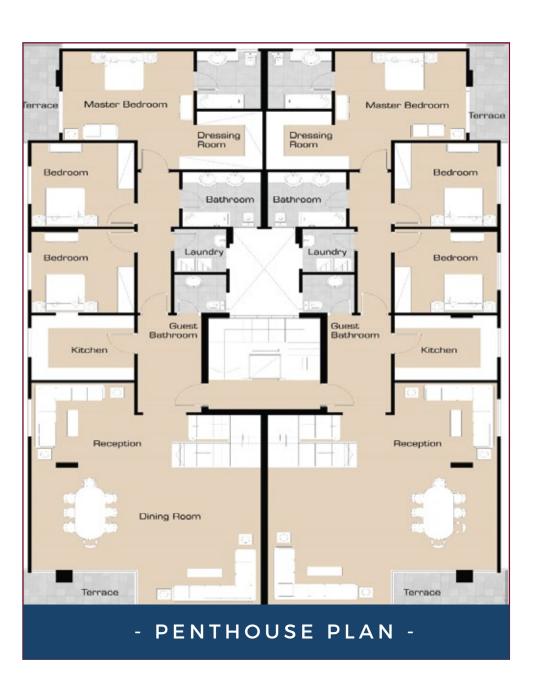

## **PENTHOUSE**

**UPPER FLOOR PLAN** 

Type: Penthouse Floor: Third- Roof Unit Area: 260 m<sup>2</sup>

#### **Unit Dimension**

11.9x10.5 m<sup>2</sup> Reception: 1.8x4.0 m<sup>2</sup> Terrace1: Kitchen: 2.9x4.0 m<sup>2</sup> 2.5x2.8 m<sup>2</sup> Guest Bathroom: 4.0x4.13 m<sup>2</sup> Living Room: 2.33x1.87 m<sup>2</sup> Laundry Room: Main Bathroom: 2.60x2.82 m<sup>2</sup> 3.70x4.0 m<sup>2</sup> Bedroom1: 3.80x4.0 m<sup>2</sup> Bedroom2: Master Bedroom: 6.25x5.40 m<sup>2</sup> Master Bathroom: 2.30x2.75 m<sup>2</sup> Master Dressing: 2.78x2.37 m<sup>2</sup> 4.53x1.30 m<sup>2</sup> Terrace 2: