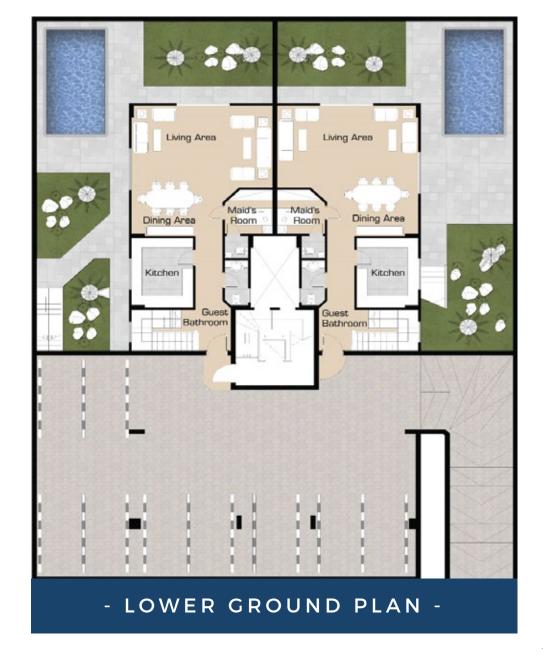

## **DUPLEX**

LOWER GROUND FLOOR PLAN

Lower Ground Area 118 m<sup>2</sup>
Lower Ground Garden 134m<sup>2</sup>
Total unit area 305m<sup>2</sup>
Total garden area L:212 m<sup>2</sup>- R:168 m<sup>2</sup>

#### **Unit Dimension**

Living Area: 4.5x7.3 m<sup>2</sup>
Dinning: 4.7x3.0 m<sup>2</sup>
Kitchen: 4.0x3.2 m<sup>2</sup>
Guest Bathroom: 2.6x1.2 m<sup>2</sup>
Maids Room: 3.0x2.0 m<sup>2</sup>