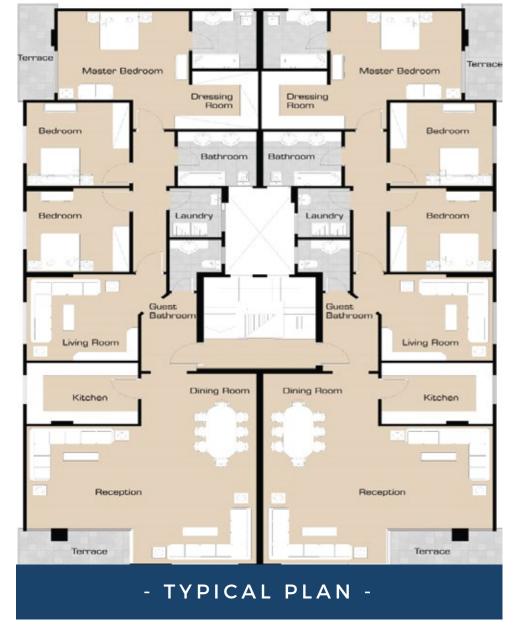

### **TYPICAL**

Floor: First - Secound Unit Area: 260 m<sup>2</sup>

#### **Unit Dimension**

11.9x10.5 m<sup>2</sup> Reception: 1.8x4.0 m<sup>2</sup> Terrace1: Kitchen: 2.9x4.0 m<sup>2</sup> 2.5x2.8 m<sup>2</sup> Guest Bathroom: 4.0x4.13 m<sup>2</sup> Living Room: Laundry Room: 2.33x1.87 m<sup>2</sup> 2.60x2.82 m<sup>2</sup> Main Bathroom: 3.70x4.0 m<sup>2</sup> Bedroom1: 3.80x4.0 m<sup>2</sup> Bedroom2: Master Bedroom: 6.25x5.40 m<sup>2</sup> 2.30x2.75 m<sup>2</sup> Master Bathroom: 2.78x2.37 m<sup>2</sup> Master Dressing: Terrace 2: 4.53x1.30 m<sup>2</sup>